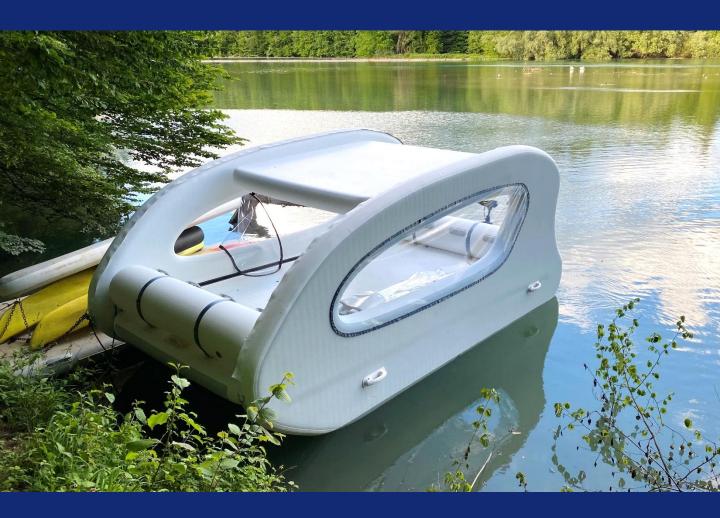

## ELECTRICAT 450

ELECTRICAT is the fastest, lightest and best value-for-money inflatable solar electric catamaran in the world !

Designed with innovative Dropstitch-Technology, ELECTRICAT offers a whole new standard among inflatable vessels.

Enjoy an incomparable and comfortable boat ride with family and friends.

Plus, benefit from a boat that's easy to transport to any destination and ready-to-enjoy in less than 1 hour.

ELECTRICAT is Ideal for enhancing your vacation or excursion, and it offers much more than a classic boat or jet ski. It is a great playground for children and plenty of space for adults to enjoy the water, sun and shade.

Finally, ELECTRICAT is environmentally friendly, without CO2 emissions, sustainable and maintenance-free.

Powered by an optional solar-roof, it can cruise electric all day without external charging.

## **HIGHLIGHTS & FEATURES.**

- Multi-chamber inflatable catamaran
- High driving comfort and stability
- For day and overnight cruises
- Design is based on Double Wall Fabric (DWF) / DropStitch-Technology
- DWF consists of 2 fabric layers separated by woven-in threads
- Strong connection between the layers creates stable yet ultralight elements