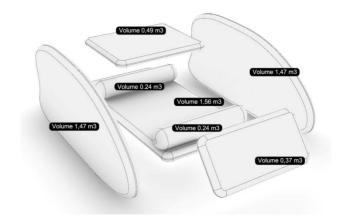

#### 4.50 m Length of Hull

- 0.45 m Draft Max draft 0.70 m
- Length of waterline 4.30 m .
- Max Beam 2.45 m
- Design category С
- No. of inflatable tubes 7
- Inflatable collar volume .
- 5.84 m<sup>3</sup> Max load 600 kg
- Max No. of persons .
- Max power 8 kW Motor mass, max 50 kg .
- Max speed 15 kts