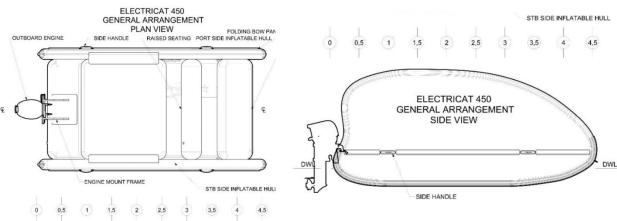

#### **DIMENSIONS.**

#### 4.50 m Length of Hull

- 0.45 m Draft Max draft 0.70 m
- Length of waterline 4.30 m .
- Max Beam 2.45 m
- Design category С
- No. of inflatable tubes 7
- Inflatable collar volume .
- 5.84 m<sup>3</sup> Max load 600 kg
- Max No. of persons .
- Max power 8 kW Motor mass, max 50 kg .
- Max speed 15 kts