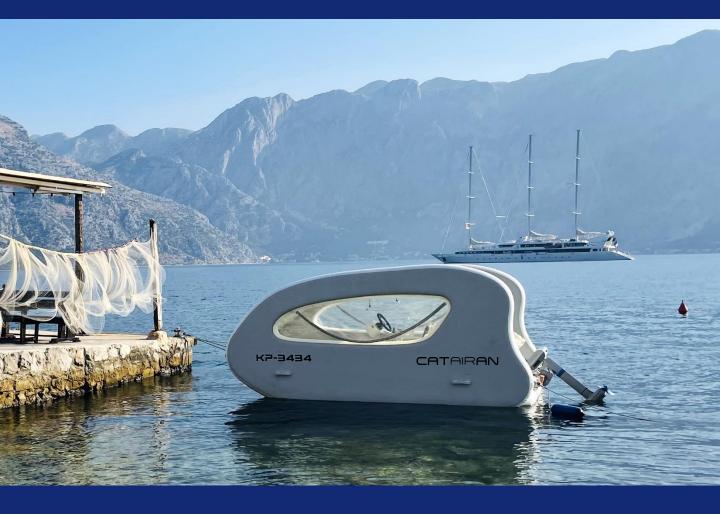

## ELECTRICAT 450 Spacey

ELECTRICAT is the fastest, lightest and best value-for-money inflatable solar electric catamaran in the world !

Designed with innovative Dropstitch-Technology, ELECTRICAT offers a whole new standard among inflatable vessels.

## ELECTRICAT 450 Spacey