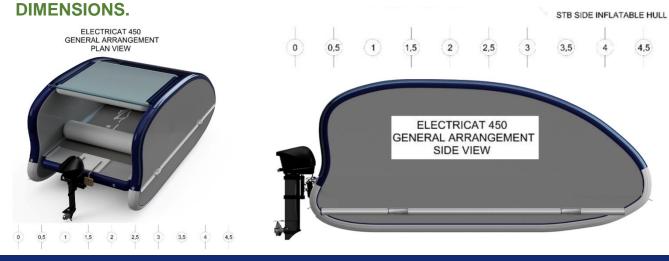

- Length of Hull 4.50 m Draft
- 0.45 m Max draft 0.70 m
- Length of waterline 4.30 m
- Max Beam
- Design category
- No. of inflatable tubes
- Inflatable collar volume .
- Max load
- Max No. of persons
- Max power
- Motor mass, max .
- Max speed

2.45 m

15 kts

С

7

| INFLATABLE | EASY | AFFORDABLE | COMFORTABLE | SPACIOUS | LIGHT | ELECTRIC | MAINTENANCE-FREE |

CATAIRAN | tiefdunklesweiss GmbH | Wurmbenden 14 | 52531 Übach-Palenberg | Germany | sales@catairan.com

5.84 m<sup>3</sup> 600 kg 6 8 kW 50 kg