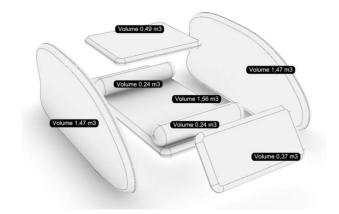

- Length of Hull 4.50 m Draft
- 0.45 m Max draft 0.70 m
- Length of waterline 4.30 m
- Max Beam
- Design category
- No. of inflatable tubes
- Inflatable collar volume .
- Max load
- Max No. of persons
- Max power
- Motor mass, max .
- Max speed

2.45 m

15 kts

С

7

| INFLATABLE | EASY | AFFORDABLE | COMFORTABLE | SPACIOUS | LIGHT | ELECTRIC | MAINTENANCE-FREE |

CATAIRAN | tiefdunklesweiss GmbH | Wurmbenden 14 | 52531 Übach-Palenberg | Germany | sales@catairan.com

5.84 m<sup>3</sup> 600 kg 6 8 kW 50 kg